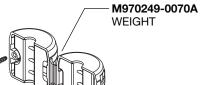

## American Standard

## Studio-S® **Pull-Out Kitchen Faucet**



4803100





Replace the "YYY" with appropriate finish code

| POLISHED CHROME | 002 |
|-----------------|-----|
| STAINLESS STEEL | 075 |
| MATTE BLACK     | 243 |

M970604-YYY0A SPRAY HEAD & HOSE

A911708-0070A SPOUT SEAL

M962682-0070A **CARTRIDGE** 

> M962146-0070A MOUNTING KIT







For toll-free information and answers to your questions, call: 1 (800) 442-1902

Mon. - Fri. 8:00 a.m. to 8:00 p.m. EST Saturday 10:00 a.m. to 4:00 p.m. EST

IN CANADA 1-800-387-0369 (TORONTO 1-905-306-1093) Weekdays 8:00 a.m. to 7:00 p.m. EST IN MEXICO 01-800-839-1200



PART OF LIXIL