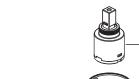

A911708-0070A SPOUT SEAL

M962682-0070A **CARTRIDGE** 

> M962146-0070A MOUNTING KIT

For toll-free information and answers to your questions, call: 1 (800) 442-1902

Mon. - Fri. 8:00 a.m. to 8:00 p.m. EST Saturday 10:00 a.m. to 4:00 p.m. EST