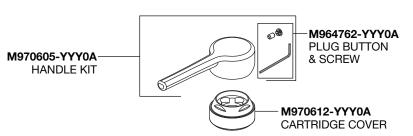

## Studio-S® **Pull-Out Kitchen Faucet**

4803100

Replace the "YYY" with appropriate finish code

| POLISHED CHROME | 002 |
|-----------------|-----|
| STAINLESS STEEL | 075 |
| MATTE BLACK     | 243 |

M970604-YYY0A SPRAY HEAD & HOSE